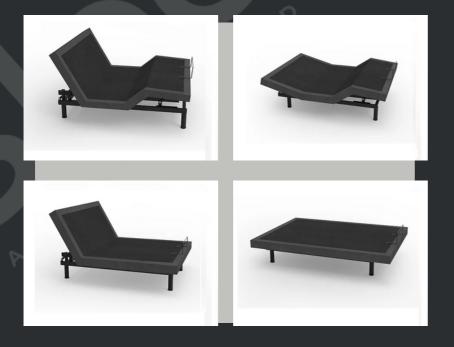

#### Zero Gravity

Zero gravity position is designed to distribute the body's weight evenly and elevate your legs above the heart level, reducing muscles pain and improving blood circulation

#### **Anti-Snoring Position**

Sleeping with your head slightly elevated can help keep the airway more open and decrease the chances of snoring, sleep apnea and chronic acid reflux

#### Fold-up Design

Letto beds can quickly unfold and set up without the need for additional tools or complicated instructions

### **Specifications**

- Head Adjustment 0° to 70°
- Leg Adjustment 0° to 35°
- Wireless Remote Control
- Under Bed Light
- Built-in Battery Backup
- Memory Function
- Full Body Massage Function
- USB Charging Ports
- Zero Gravity Position
- Anti Snoring Position
- TV Position
- Lounge Position
- Flat Position
- Coffee Fabric
- SWL 330kg
- 10 Year Limited Warranty