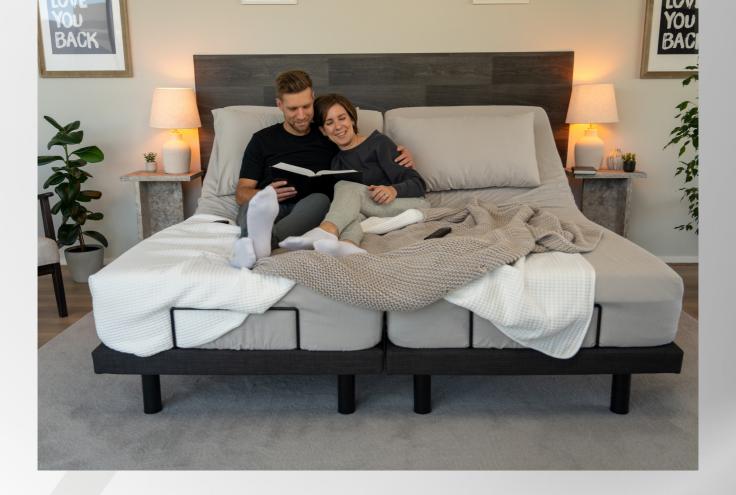

#### **Controlled Comfort**

Letto's independent head and foot controls let you get as comfortable as you want in bed, with three levels of massage to relax you even further

#### Zero Gravity

Zero gravity position is designed to distribute the body's weight evenly and elevate your legs above the heart level, reducing muscles pain and improving blood circulation

#### Seamless Integration

Letto's modern design can look great in your bedroom, either on its own or within a bed frame. Leg extenders help you adjust it to the height you need it