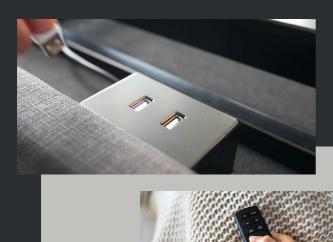

#### 4 Built-In USB Ports

Letto offers two USB charging ports on each side of the bed, allowing you to keep your devices within reach while you sleep and conveniently charge them overnight.