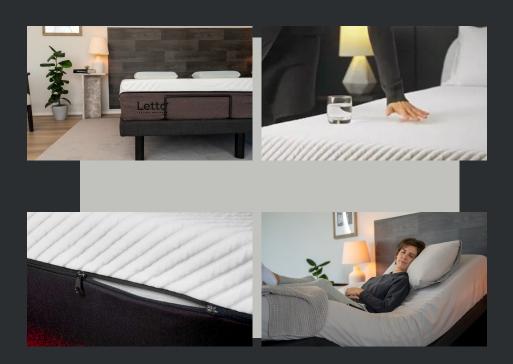

# **Letto Mattress Firmness Level**

Not too soft, not too firm. Just right. Letto mattress is designed for ultimate customization, allowing you to easily switch between medium-firm and medium-soft firmness levels, which are the firmness of choice for most Australians.

Letto's is 25cm deep and crafted with cooling gel memory foam providing body support, comfort and cooler sleep experience. The removable, washable cover ensures your mattress stays fresh and remains free of dirt, sweat, and stains.